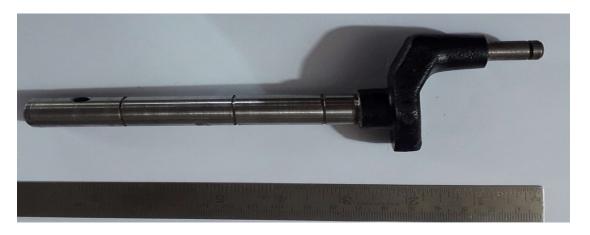

: 500mm
Max. Number of Tools : 08

CNC Turning Machine (TC-3 TAKISAWA)

Chuck Size : 250mm
Max. Turning Diameter : 300mm
Max. Turning Length : 500mm
Max. Number of Tools : 12





## **Machining capacity**

#### VMC Machine (AMS) 850 V – 2 Nos

Table Size : 1000x550 mm

Tool Sank Type : Mas BT40

Max. Load on Table : 300kg

Max. Number of Tools : 24





### **List of instruments**

Digital Vernier Caliper

Digital Vernier Caliper

Micrometer

**❖** Bore Gauge

Slip Gauge

Digital Height Gauge

Range : 0-150mm

Range: 0-200mm

Range: (0-25-50-75-100-150)mm (Mitutoyo Make)

Range: (18-35-50-150)mm

Range: 0.5-100mm

Range : 0-600mm

(Baker Make)

(Mitutoyo Make)

(Mitutoyo Make)

(Mahr Make)

(Electronica Make





# **Products**









# **Products**

















# **Products**









SK

Thank You