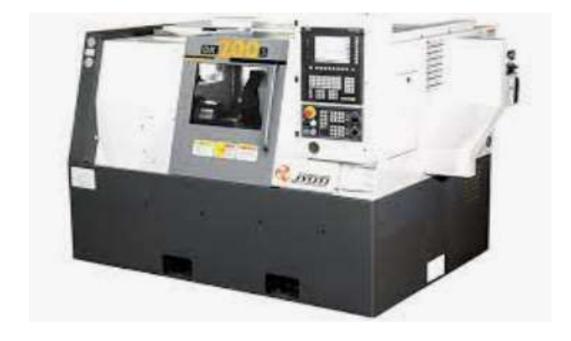

#### **CNC Turning Machine (JYOTI) -- (03 No's)**

Chuck Size : 200mm
Max. Turning Diameter : 300mm
Max. Turning Length : 500mm
Max. Number of Tools : 08

CNC Turning Machine (TC-3 TAKISAWA)

Chuck Size : 250mm
Max. Turning Diameter : 300mm
Max. Turning Length : 500mm
Max. Number of Tools : 12