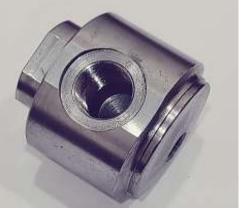

300mm
Max. Turning Length : 500mm
Max. Number of Tools : 08

CNC Turning Machine (TC-3 TAKISAWA)

Chuck Size : 250mm
Max. Turning Diameter : 300mm
Max. Turning Length : 500mm
Max. Number of Tools : 12





## **Machining capacity**

#### VMC Machine (AMS) 850 V – 2 Nos

Table Size : 1000x550 mm

Tool Sank Type : Mas BT40

Max. Load on Table : 300kg

Max. Number of Tools : 24





### **List of instruments**

Digital Vernier Caliper

Digital Vernier Caliper

Micrometer

**❖** Bore Gauge

Slip Gauge

Digital Height Gauge

Range : 0-150mm

Range: 0-200mm

Range: (0-25-50-75-100-150)mm (Mitutoyo Make)

Range: (18-35-50-150)mm

Range: 0.5-100mm

Range : 0-600mm

(Baker Make)

(Mitutoyo Make)

(Mitutoyo Make)

(Mahr Make)

(Electronica Make





# **Products**









# **Products**

















# **Products**









SK

Thank You