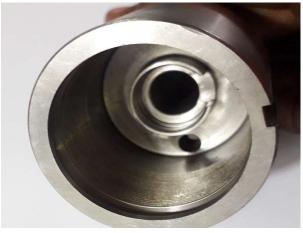

: 200mm
Max. Turning Diameter : 300mm
Max. Turning Length : 500mm
Max. Number of Tools : 08

CNC Turning Machine (TC-3 TAKISAWA)

Chuck Size : 250mm
Max. Turning Diameter : 300mm
Max. Turning Length : 500mm
Max. Number of Tools : 12





## **Machining capacity**

#### VMC Machine (AMS) 850 V – 2 Nos

Table Size : 1000x550 mm

Tool Sank Type : Mas BT40

Max. Load on Table : 300kg

Max. Number of Tools : 24





### **List of instruments**

Digital Vernier Caliper

Digital Vernier Caliper

Micrometer

**❖** Bore Gauge

Slip Gauge

Digital Height Gauge

Range : 0-150mm

Range: 0-200mm

Range: (0-25-50-75-100-150)mm (Mitutoyo Make)

Range: (18-35-50-150)mm

Range: 0.5-100mm

Range : 0-600mm

(Baker Make)

(Mitutoyo Make)

(Mitutoyo Make)

(Mahr Make)

(Electronica Make





# **Products**









# **Products**

















# **Products**









SK

Thank You