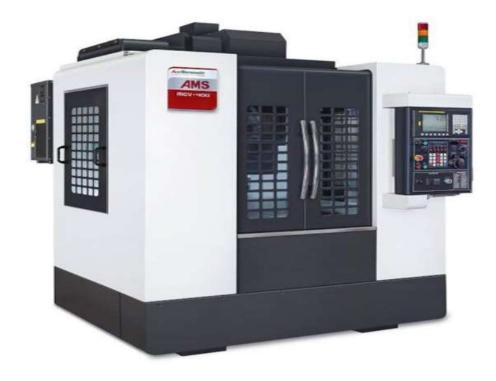

#### VMC Machine (AMS) 850 V – 2 Nos

Table Size : 1000x550 mm

Tool Sank Type : Mas BT40

Max. Load on Table : 300kg

Max. Number of Tools : 24