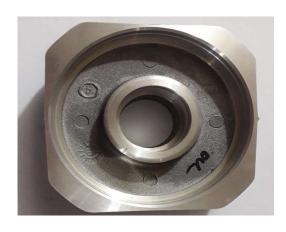

meter : 300mm
Max. Turning Length : 500mm
Max. Number of Tools : 08

CNC Turning Machine (TC-3 TAKISAWA)

Chuck Size : 250mm
Max. Turning Diameter : 300mm
Max. Turning Length : 500mm
Max. Number of Tools : 12





## **Machining capacity**

#### VMC Machine (AMS) 850 V – 2 Nos

Table Size : 1000x550 mm

Tool Sank Type : Mas BT40

Max. Load on Table : 300kg

Max. Number of Tools : 24





### **List of instruments**

Digital Vernier Caliper

Digital Vernier Caliper

Micrometer

**❖** Bore Gauge

Slip Gauge

Digital Height Gauge

Range : 0-150mm

Range: 0-200mm

Range: (0-25-50-75-100-150)mm (Mitutoyo Make)

Range: (18-35-50-150)mm

Range: 0.5-100mm

Range : 0-600mm

(Baker Make)

(Mitutoyo Make)

(Mitutoyo Make)

(Mahr Make)

(Electronica Make





# **Products**









# **Products**

















# **Products**









SK

Thank You