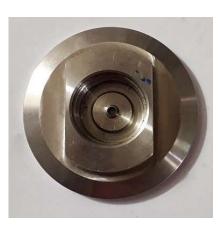

0mm
Max. Turning Length : 500mm
Max. Number of Tools : 08

CNC Turning Machine (TC-3 TAKISAWA)

Chuck Size : 250mm
Max. Turning Diameter : 300mm
Max. Turning Length : 500mm
Max. Number of Tools : 12





## **Machining capacity**

#### VMC Machine (AMS) 850 V – 2 Nos

Table Size : 1000x550 mm

Tool Sank Type : Mas BT40

Max. Load on Table : 300kg

Max. Number of Tools : 24





### **List of instruments**

Digital Vernier Caliper

Digital Vernier Caliper

Micrometer

**❖** Bore Gauge

Slip Gauge

Digital Height Gauge

Range : 0-150mm

Range: 0-200mm

Range: (0-25-50-75-100-150)mm (Mitutoyo Make)

Range: (18-35-50-150)mm

Range: 0.5-100mm

Range : 0-600mm

(Baker Make)

(Mitutoyo Make)

(Mitutoyo Make)

(Mahr Make)

(Electronica Make





# **Products**









# **Products**

















# **Products**









SK

Thank You