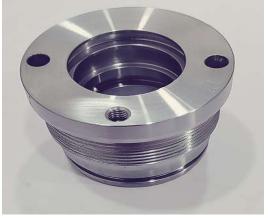

r : 300mm
Max. Turning Length : 500mm
Max. Number of Tools : 08

CNC Turning Machine (TC-3 TAKISAWA)

Chuck Size : 250mm
Max. Turning Diameter : 300mm
Max. Turning Length : 500mm
Max. Number of Tools : 12





## **Machining capacity**

#### VMC Machine (AMS) 850 V – 2 Nos

Table Size : 1000x550 mm

Tool Sank Type : Mas BT40

Max. Load on Table : 300kg

Max. Number of Tools : 24





### **List of instruments**

Digital Vernier Caliper

Digital Vernier Caliper

Micrometer

**❖** Bore Gauge

Slip Gauge

Digital Height Gauge

Range : 0-150mm

Range: 0-200mm

Range: (0-25-50-75-100-150)mm (Mitutoyo Make)

Range: (18-35-50-150)mm

Range: 0.5-100mm

Range : 0-600mm

(Baker Make)

(Mitutoyo Make)

(Mitutoyo Make)

(Mahr Make)

(Electronica Make





# **Products**









# **Products**

















# **Products**









SK

Thank You