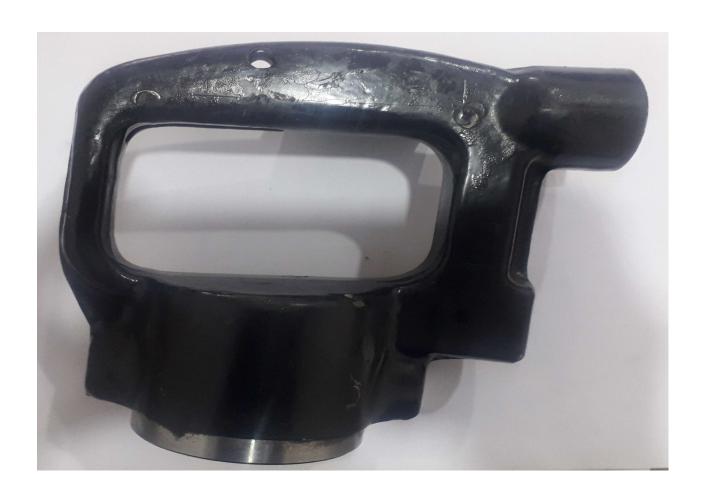

200mm
Max. Turning Diameter : 300mm
Max. Turning Length : 500mm
Max. Number of Tools : 08

CNC Turning Machine (TC-3 TAKISAWA)

Chuck Size : 250mm
Max. Turning Diameter : 300mm
Max. Turning Length : 500mm
Max. Number of Tools : 12





## **Machining capacity**

#### VMC Machine (AMS) 850 V – 2 Nos

Table Size : 1000x550 mm

Tool Sank Type : Mas BT40

Max. Load on Table : 300kg

Max. Number of Tools : 24





### **List of instruments**

Digital Vernier Caliper

Digital Vernier Caliper

Micrometer

**❖** Bore Gauge

Slip Gauge

Digital Height Gauge

Range : 0-150mm

Range: 0-200mm

Range: (0-25-50-75-100-150)mm (Mitutoyo Make)

Range: (18-35-50-150)mm

Range: 0.5-100mm

Range : 0-600mm

(Baker Make)

(Mitutoyo Make)

(Mitutoyo Make)

(Mahr Make)

(Electronica Make





# **Products**









# **Products**

















# **Products**









SK

Thank You