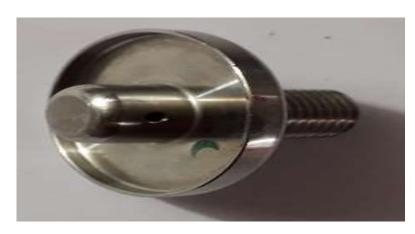

h : 500mm
Max. Number of Tools : 08

CNC Turning Machine (TC-3 TAKISAWA)

Chuck Size : 250mm
Max. Turning Diameter : 300mm
Max. Turning Length : 500mm
Max. Number of Tools : 12





## **Machining capacity**

#### VMC Machine (AMS) 850 V – 2 Nos

Table Size : 1000x550 mm

Tool Sank Type : Mas BT40

Max. Load on Table : 300kg

Max. Number of Tools : 24





### **List of instruments**

Digital Vernier Caliper

Digital Vernier Caliper

Micrometer

**❖** Bore Gauge

Slip Gauge

Digital Height Gauge

Range : 0-150mm

Range: 0-200mm

Range: (0-25-50-75-100-150)mm (Mitutoyo Make)

Range: (18-35-50-150)mm

Range: 0.5-100mm

Range : 0-600mm

(Baker Make)

(Mitutoyo Make)

(Mitutoyo Make)

(Mahr Make)

(Electronica Make





# **Products**









# **Products**

















# **Products**









SK

Thank You