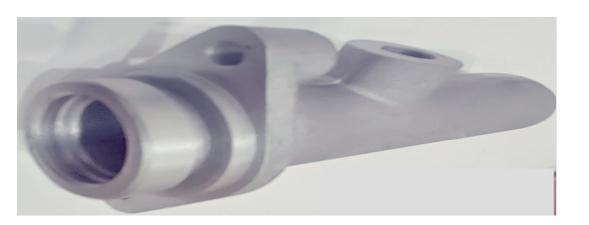

gth : 500mm
Max. Number of Tools : 08

CNC Turning Machine (TC-3 TAKISAWA)

Chuck Size : 250mm
Max. Turning Diameter : 300mm
Max. Turning Length : 500mm
Max. Number of Tools : 12





## **Machining capacity**

#### VMC Machine (AMS) 850 V – 2 Nos

Table Size : 1000x550 mm

Tool Sank Type : Mas BT40

Max. Load on Table : 300kg

Max. Number of Tools : 24





### **List of instruments**

Digital Vernier Caliper

Digital Vernier Caliper

Micrometer

**❖** Bore Gauge

Slip Gauge

Digital Height Gauge

Range : 0-150mm

Range: 0-200mm

Range: (0-25-50-75-100-150)mm (Mitutoyo Make)

Range: (18-35-50-150)mm

Range: 0.5-100mm

Range : 0-600mm

(Baker Make)

(Mitutoyo Make)

(Mitutoyo Make)

(Mahr Make)

(Electronica Make





# **Products**









# **Products**

















# **Products**









SK

Thank You