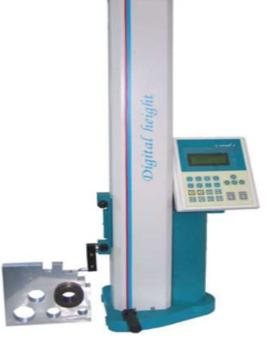

### **List of instruments**

Digital Vernier Caliper

Digital Vernier Caliper

Micrometer

**❖** Bore Gauge

Slip Gauge

Digital Height Gauge

Range : 0-150mm

Range: 0-200mm

Range: (0-25-50-75-100-150)mm (Mitutoyo Make)

Range: (18-35-50-150)mm

Range: 0.5-100mm

Range : 0-600mm

(Baker Make)

(Mitutoyo Make)

(Mitutoyo Make)

(Mahr Make)

(Electronica Make