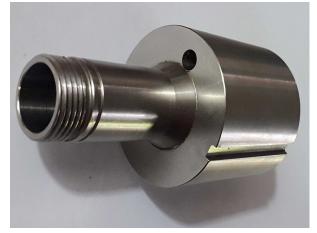

e : 200mm
Max. Turning Diameter : 300mm
Max. Turning Length : 500mm
Max. Number of Tools : 08

CNC Turning Machine (TC-3 TAKISAWA)

Chuck Size : 250mm
Max. Turning Diameter : 300mm
Max. Turning Length : 500mm
Max. Number of Tools : 12





## **Machining capacity**

#### VMC Machine (AMS) 850 V – 2 Nos

Table Size : 1000x550 mm

Tool Sank Type : Mas BT40

Max. Load on Table : 300kg

Max. Number of Tools : 24





### **List of instruments**

Digital Vernier Caliper

Digital Vernier Caliper

Micrometer

**❖** Bore Gauge

Slip Gauge

Digital Height Gauge

Range : 0-150mm

Range: 0-200mm

Range: (0-25-50-75-100-150)mm (Mitutoyo Make)

Range: (18-35-50-150)mm

Range: 0.5-100mm

Range : 0-600mm

(Baker Make)

(Mitutoyo Make)

(Mitutoyo Make)

(Mahr Make)

(Electronica Make





# **Products**









# **Products**

















# **Products**









SK

Thank You