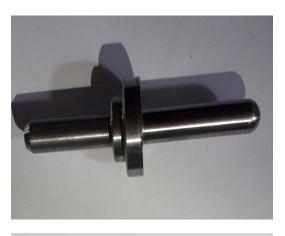

iameter : 300mm
Max. Turning Length : 500mm
Max. Number of Tools : 08

CNC Turning Machine (TC-3 TAKISAWA)

Chuck Size : 250mm
Max. Turning Diameter : 300mm
Max. Turning Length : 500mm
Max. Number of Tools : 12





## **Machining capacity**

#### VMC Machine (AMS) 850 V – 2 Nos

Table Size : 1000x550 mm

Tool Sank Type : Mas BT40

Max. Load on Table : 300kg

Max. Number of Tools : 24





### **List of instruments**

Digital Vernier Caliper

Digital Vernier Caliper

Micrometer

**❖** Bore Gauge

Slip Gauge

Digital Height Gauge

Range : 0-150mm

Range: 0-200mm

Range: (0-25-50-75-100-150)mm (Mitutoyo Make)

Range: (18-35-50-150)mm

Range: 0.5-100mm

Range : 0-600mm

(Baker Make)

(Mitutoyo Make)

(Mitutoyo Make)

(Mahr Make)

(Electronica Make





# **Products**









# **Products**

















# **Products**









SK

Thank You