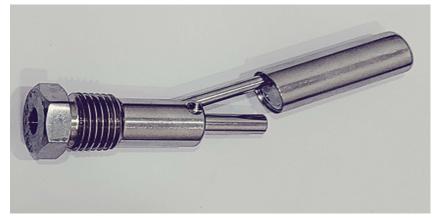

500mm
Max. Number of Tools : 08

CNC Turning Machine (TC-3 TAKISAWA)

Chuck Size : 250mm
Max. Turning Diameter : 300mm
Max. Turning Length : 500mm
Max. Number of Tools : 12





## **Machining capacity**

#### VMC Machine (AMS) 850 V – 2 Nos

Table Size : 1000x550 mm

Tool Sank Type : Mas BT40

Max. Load on Table : 300kg

Max. Number of Tools : 24





### **List of instruments**

Digital Vernier Caliper

Digital Vernier Caliper

Micrometer

**❖** Bore Gauge

Slip Gauge

Digital Height Gauge

Range : 0-150mm

Range: 0-200mm

Range: (0-25-50-75-100-150)mm (Mitutoyo Make)

Range: (18-35-50-150)mm

Range: 0.5-100mm

Range : 0-600mm

(Baker Make)

(Mitutoyo Make)

(Mitutoyo Make)

(Mahr Make)

(Electronica Make





# **Products**









# **Products**

















# **Products**









SK

Thank You