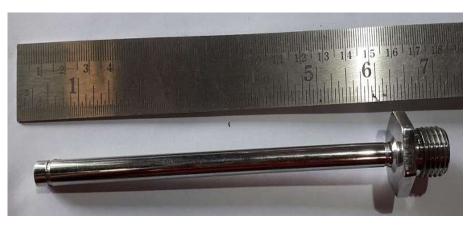

ter : 300mm
Max. Turning Length : 500mm
Max. Number of Tools : 08

CNC Turning Machine (TC-3 TAKISAWA)

Chuck Size : 250mm
Max. Turning Diameter : 300mm
Max. Turning Length : 500mm
Max. Number of Tools : 12





## **Machining capacity**

#### VMC Machine (AMS) 850 V – 2 Nos

Table Size : 1000x550 mm

Tool Sank Type : Mas BT40

Max. Load on Table : 300kg

Max. Number of Tools : 24





### **List of instruments**

Digital Vernier Caliper

Digital Vernier Caliper

Micrometer

**❖** Bore Gauge

Slip Gauge

Digital Height Gauge

Range : 0-150mm

Range: 0-200mm

Range: (0-25-50-75-100-150)mm (Mitutoyo Make)

Range: (18-35-50-150)mm

Range: 0.5-100mm

Range : 0-600mm

(Baker Make)

(Mitutoyo Make)

(Mitutoyo Make)

(Mahr Make)

(Electronica Make





# **Products**









# **Products**

















# **Products**









SK

Thank You