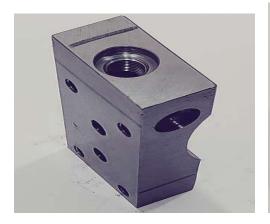

: 300mm
Max. Turning Length : 500mm
Max. Number of Tools : 08

CNC Turning Machine (TC-3 TAKISAWA)

Chuck Size : 250mm
Max. Turning Diameter : 300mm
Max. Turning Length : 500mm
Max. Number of Tools : 12





## **Machining capacity**

#### VMC Machine (AMS) 850 V – 2 Nos

Table Size : 1000x550 mm

Tool Sank Type : Mas BT40

Max. Load on Table : 300kg

Max. Number of Tools : 24





### **List of instruments**

Digital Vernier Caliper

Digital Vernier Caliper

Micrometer

**❖** Bore Gauge

Slip Gauge

Digital Height Gauge

Range : 0-150mm

Range: 0-200mm

Range: (0-25-50-75-100-150)mm (Mitutoyo Make)

Range: (18-35-50-150)mm

Range: 0.5-100mm

Range : 0-600mm

(Baker Make)

(Mitutoyo Make)

(Mitutoyo Make)

(Mahr Make)

(Electronica Make





# **Products**









# **Products**

















# **Products**









SK

Thank You